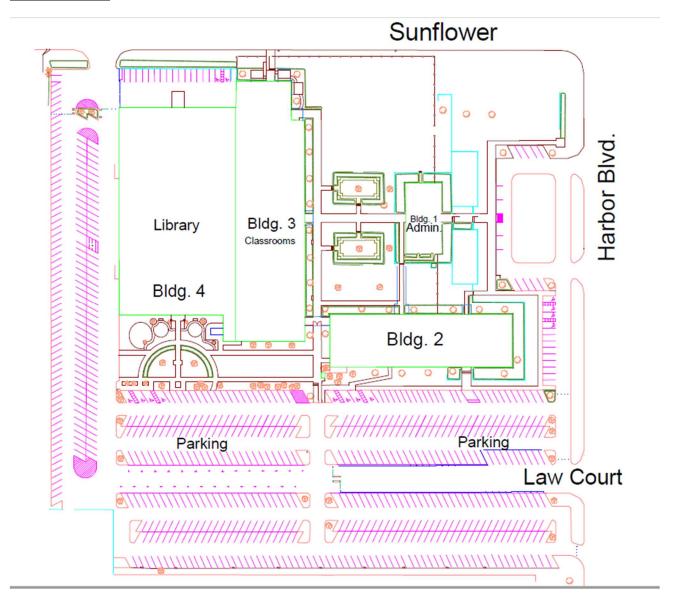

pus Property</li> </ul>                   | 0    | 0    | 0    |
|                   | <ul> <li>On-Campus Student Housing Facilities</li> </ul> | 0    | 0    | 0    |
|                   | <ul> <li>Non-Campus Property</li> </ul>                  | 0    | 0    | 0    |
|                   | On Public Property                                       | 0    | 0    | 0    |
| STALKING          | On-Campus Property                                       | 0    | 0    | 0    |
|                   | <ul> <li>On-Campus Student Housing Facilities</li> </ul> | 0    | 0    | 0    |
|                   | <ul> <li>Non-Campus Property</li> </ul>                  | 0    | 0    | 0    |
|                   | On Public Property                                       | 0    | 0    | 0    |

### **CAMPUS MAP**



COSTA MESA 3333 Harbor Blvd., Costa Mesa, CA. 92626

### **CAMPUS CRIMES STATISTICS**

Sofia University 3333 Harbor Blvd. Costa Mesa, CA 94087

#### **OFFENSES**

| CATEGORY                                   | LOCATION                                                 | 2021 | 2022 |
|--------------------------------------------|----------------------------------------------------------|------|------|
| CRIMINAL HOMICIDE:                         |                                                          |      |      |
| Murder and                                 | <ul> <li>On-Campus Property</li> </ul>                   | 0    | 0    |
| o Non-Negligent                            | <ul> <li>On-Campus Student Housing Facilities</li> </ul> | 0    | 0    |
| Manslaughter