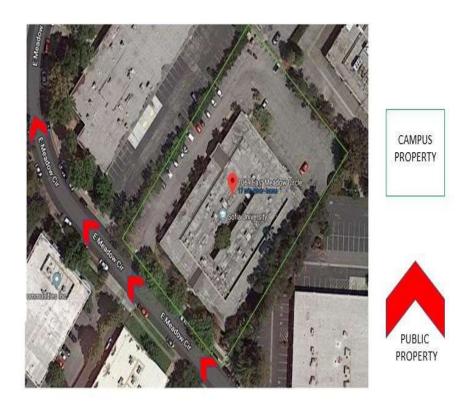

through activities
- Be designed for assessment of emergency plans and capabilities
- Be designed for evaluation of emergency plans and capabilities

The University publicizes its emergency response and evacuation procedures in conjunction with at least one test per calendar year. It will also maintain documentation of each test conducted for a minimum of seven years. This documentation includes:

- A description of the test / exercise
- The date the test was held
- The time the test started and ended
- Whether the test was announced or unannounced

### **Building Evacuation Procedures**

At the end of each academic year, faculty, staff, and students will receive an email with information and links of the evacuation procedures and other emergency response information.

### **CAMPUS MAP**



SOFIA UNIVERSITY 1069 E. MEADOW CIRCLE

### **CAMPUS CRIMES STATISTICS**

Sofia University 1069 E. Meadow Circle Palo Alto, CA 94087

#### **OFFENSES**

| CATEGORY                                   | LOCATION                                                 | 2020