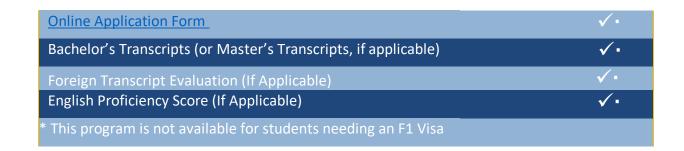

## **Admissions Requirements**

Thank you for your interest in Sofia University's AI & Machine Learning Graduate Certificate Program!

Below is the Admissions checklist for your reference:

- Online Application: Students ready to sign up for our programs may submit an online application through our portal.
- Official Transcripts: All official academic transcripts must be sent by the school to registrar@sofia.edu or:

Sofia University Registrar Office 1069 East Meadow Cr. Palo Alto CA, 94303

Students must have a bachelor's degree from an accredited institution with a 3.0 GPA or higher.

❖ Foreign Transcript Evaluation (If Applicable): Please refer to the <u>NACES</u> website to select an evaluation agency.