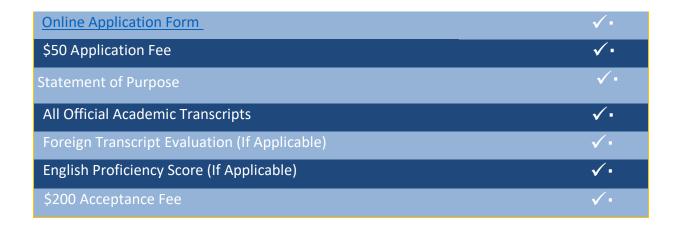

- Online Application: Students ready to sign up for our programs may submit an online application through our <u>portal</u>.
- Official Transcripts: All official academic transcripts must be sent by the school to registrar@sofia.edu or:

Sofia University Registrar Office 1069 East Meadow Cr. Palo Alto CA, 94303

Students must have a bachelor's degree from an accredited institution with a 3.0 GPA or higher. Those with a slightly lower GPA may still be considered if they supply a letter of recommendation.

❖ Statement of Purpose: Students must include a statement of intent that addresses their passion for business administration, what drew them to the school, and what they hope to accomplish while enrolled and upon graduation.