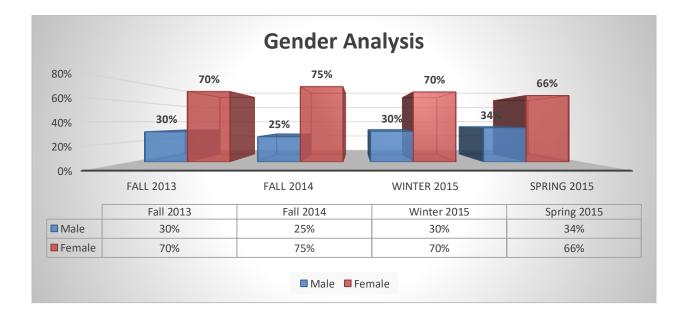

| 2                   | 4     |
| Black of African American                 | 0                                         | 0                   | 0     |
| Hispanic or Latino                        | 2                                         | 3                   | 5     |
| Native Hawaiian or Other Pacific Islander | 0                                         | 0                   | 0     |
| White                                     | 10                                        | 24                  | 34    |
| Two or more races                         | 1                                         | 0                   | 1     |
|                                           | 15                                        | 29                  | 44    |

## Diversity – Students