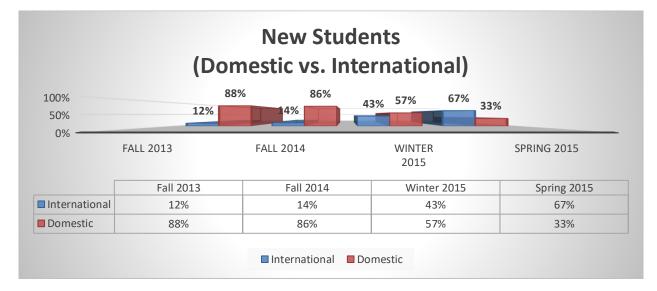

| 2                   | 4     |
| Black of African American                 | 0                                         | 0                   | 0     |
| Hispanic or Latino                        | 2                                         | 3                   | 5     |
| Native Hawaiian or Other Pacific Islander | 0                                         | 0                   | 0     |
| White                                     | 10                                        | 24                  | 34    |
| Two or more races                         | 1                                         | 0                   | 1     |
|                                           | 15                                        | 29                  | 44    |

## Diversity – Students